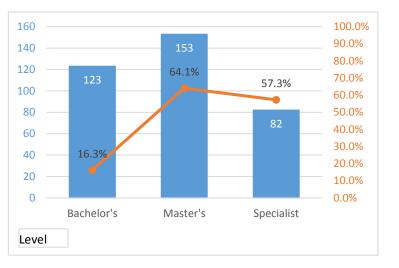

| Degree Level | Beginning<br>Cohort | Graduation Rate of<br>Program During<br>Expected Time Frame |
|--------------|---------------------|-------------------------------------------------------------|
| Bachelor's   | 123                 | 16.3%                                                       |
| Master's     | 153                 | 64.1%                                                       |
| Specialist   | 82                  | 57.3%                                                       |
| Grand Total  | 358                 | 46.1%                                                       |

\*Expected time frames are 6 years for bachelor's degree programs and 4 years for master's and specialist degree programs.

| Level      |  |
|------------|--|
| Bachelor's |  |
| Master's   |  |
| Specialist |  |
|            |  |